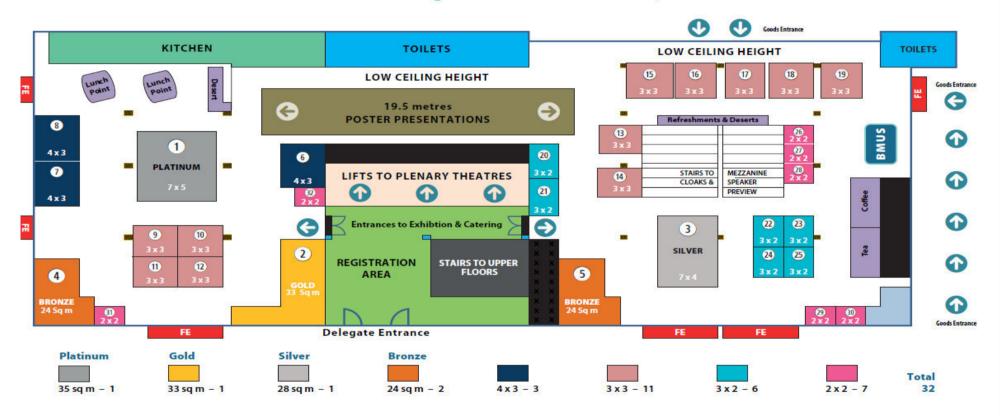

## **Ultrasound 2016**

The 48th Annual Scientific Meeting of the British Medical Ultrasound Society

Stand and floor plan: York Racecourse, York