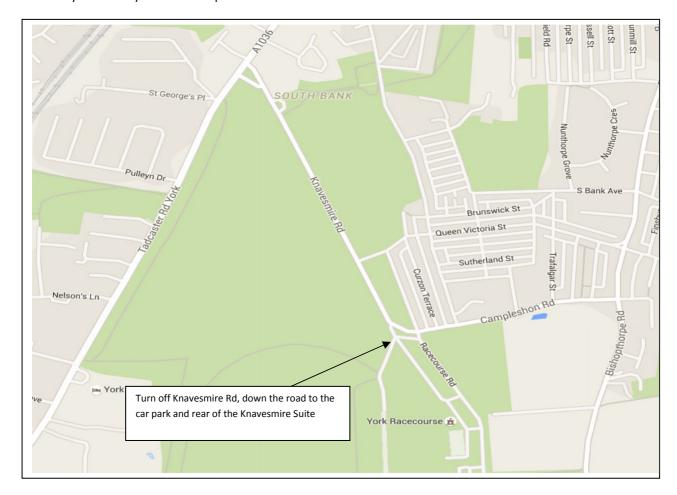

#### Build up and breakdown - Access for unloading/loading, parking.

Access to York Race Course is along Knavesmire Road which is off the Tadcaster Road (A1036); the exhibition is located in the Knavesmire Suite, which is on the ground floor.

All deliveries should be to the rear doors of the Knavesmire Suite, to access the hall and the free carpark you must follow the route for horse boxes please refer to the map shown below.

You will be allocated a delivery/build up time, access to the hall will only be granted once our stand builder has completed measuring and marking out all of the floorplan.

BMUS requires a contact name, phone number and email address of your stand builder, if you are using a subcontractor and any companies which are delivering equipment. Please contact office@bmus.org if you have not received your time by the end of September.