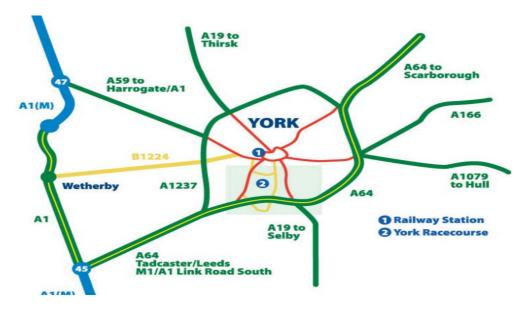

#### **VENUE INFORMATION**

York Racecourse Tadcaster Road York YO23 1EX

Phone: 01904 620911

For further information and full directions please visit www.yorkracecourse.co.uk

#### **GETTING THERE**

For driving instructions please use the link <a href="http://bit.ly/23JN9Fz">http://bit.ly/23JN9Fz</a>

Numerous bus services (4, 11, 12, 13, 26, 840, 843 & 845) run from York railway to the top of Knavesmire Road. The taxi fare from the station to the racecourse is approximately £5.