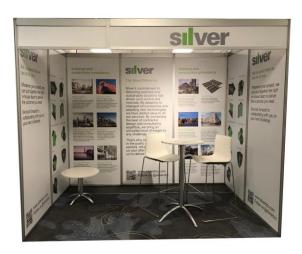

### **In System Digital Print Wall Covering Options**

The In system finish is shown in the example picture. Please note this is not a seamless finish as the panels fit into our shell scheme framework. A 40mm post section is visible between panels which need to be considered when designing artwork.

To choose this option, simply fill in the form on page 1 and return to us. We will then contact you with a guide of the exact artwork specifications we require.