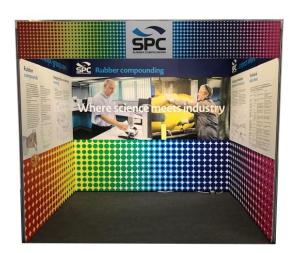

#### **Seamless Digital Print Wall Covering Options**

The Seamless print finish is shown in the example picture. Digital print panels are mounted onto the shell scheme structure to create a continuous image which means you can totally transform your shell scheme booth into a high impact, eye catching stand.

To choose this option, simply fill in the form on page 1 and return to us. We will then contact you with a guide of the exact artwork specifications we require.

Failure to supply artwork to the requested specifications may result in an additional studio time charges.